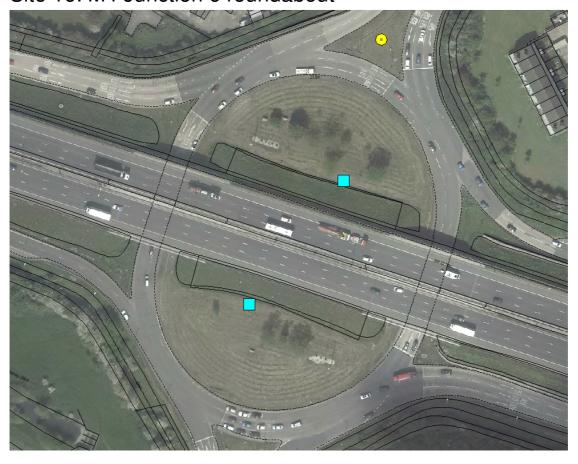

# Site M4 Tuns Lane to Copthorne Roundabout

Site Western Slough Huntercombe Roundabout

Site Western Slough Huntercombe Roundabout

Site A4 Bath Road Central – Burnham Lane to B&Q

Site A4 Bath Road Central – Dover Road to Thirkleby Road