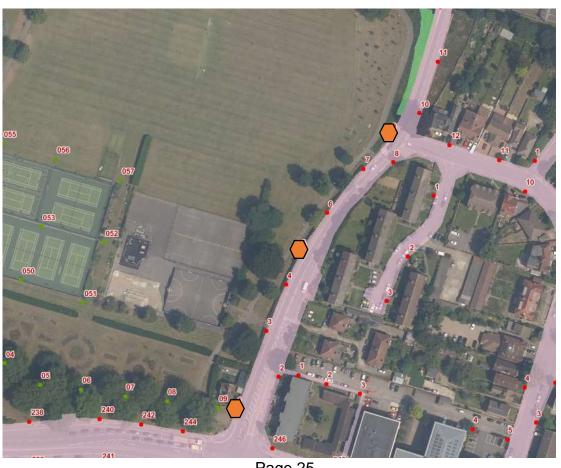

ath Road, between Poyle New Cottages and Elbow Meadow



Poyle Road junction with Colndale Road south west corner



Golden Cross Roundabout Poyle Road heading South and from Horton Road



Page 15



Appendix 3
Site 15: M4 Junction 5 roundabout



Site 16: M4 Junction 6 roundabout





# Site M4 Tuns Lane to Copthorne Roundabout



Site Western Slough Huntercombe Roundabout







Site Western Slough Huntercombe Roundabout



Site A4 Bath Road Central – Burnham Lane to B&Q



Site A4 Bath Road Central – Dover Road to Thirkleby Road



Site: A4/Uxbridge Rd. Sainsbury's Roundabout



Site: Stoke Rd outside Arbour Park





Appendix 3 Stoke Poges Lane - between Northern Road junction and Falcon Centre entrance



Stoke Poges Lane - Lamp Columns alongside Salt Hill Park after railway bridge



Page 25





Windsor Rd – Verges from Ragstone Rd to M4 to boundary