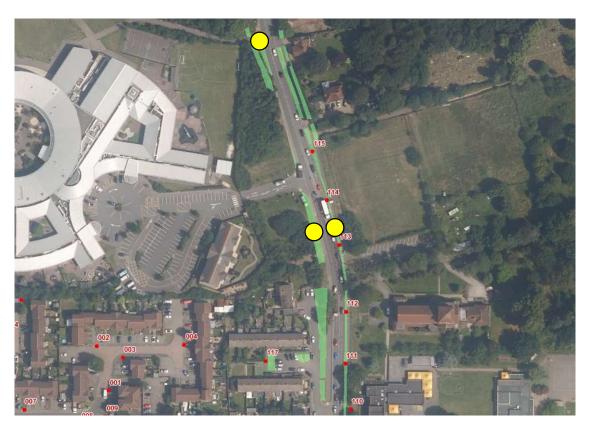

south bound - east side before school                 | FSU Advert Boards | 1      | SBC Public Highway   |
| A355 south bound – both sides side after school            | FSU Advert Boards | 2      | SBC Public Highway   |
| A355 Northern Rd. roundabout - large double sided monolith | Monolith          | 1      | SBC Public Highway   |
| A355 south bound – both sides nr. Lidl                     | FSU Advert Boards | 2      | SBC Public Highway   |
|                                                            | TOTAL             | 171    | No. sites            |

Appendix 3 **A4 Bath Rd** - William Street to Burlington Road - Central Reservation



A4 Bath Rd. - Lamp columns outside Salt Hill Park and Claycotts School





Appendix 3
A355 Farnham Rd. - South bound east side before school



A355 Farnham Rd. - Northern Rd. roundabout and Lidl corners





Appendix 3 **Ledgers Road** - Grass verge near junction with A4





# Digital Signage Project

Suggested locations and sign types – M4 J6 Roundabout.

#### M4 Eastbound view



# **M4** Westbound view



## A355 Southbound view



## A355 Northbound view



Appendix 3 **Poyle** - Bath Road, between Poyle New Cottages and Elbow Meadow



Poyle Road junction with Colndale Road south west corner



Golden Cross Roundabout Poyle Road heading South and from Horton Road



Page 15



Appendix 3
Site 15: M4 Junction 5 roundabout



Site 16: M4 Junction 6 roundabout





# Site M4 Tuns Lane to Copthorne Roundabout



Site Western Slough Huntercombe Roundabout







Site Western Slough Huntercombe Roundabout



Site A4 Bath Road C