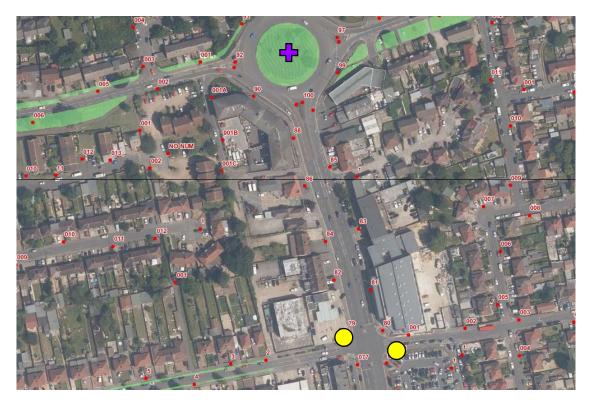

Site: A4/Uxbridge Rd. Sainsbury's Roundabout

Site: Stoke Rd outside Arbour Park

Appendix 3 Stoke Poges Lane - between Northern Road junction and Falcon Centre entrance

Stoke Poges Lane - Lamp Columns alongside Salt Hill Park after railway bridge