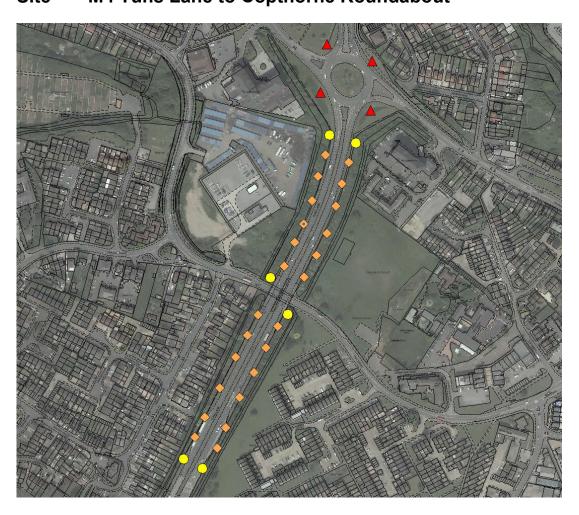

# Site M4 Tuns Lane to Copthorne Roundabout

Site Western Slough Huntercombe Roundabout

Site Western Slough Huntercombe Roundabout

Site A4 Bath Road Central – Burnham Lane to B&Q

Site A4 Bath Road Central – Dover Road to Thirkleby Road