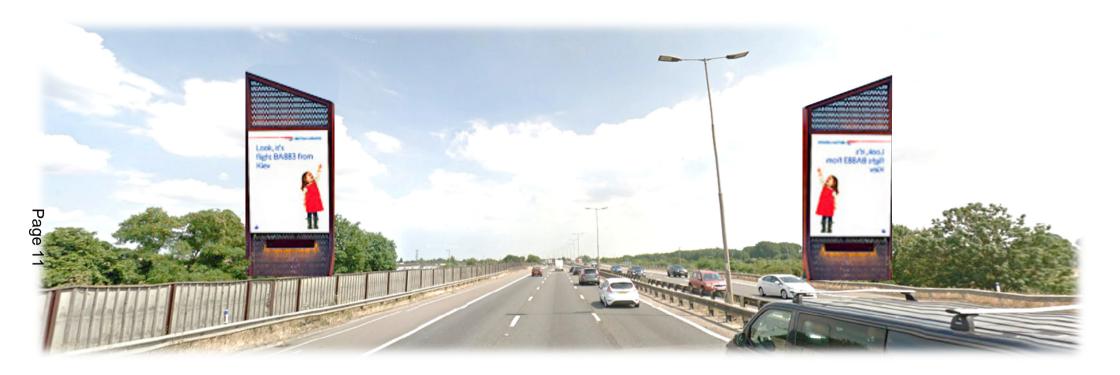

# Digital Signage Project

Suggested locations and sign types – M4 J6 Roundabout.

# **M4** Westbound view