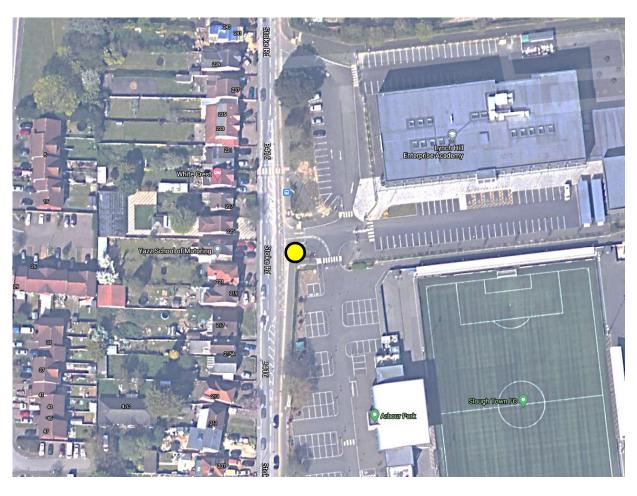

| Huntercombe roundabout, NE verge near Goldworthy Way junction                          | Billboard         |          | 1      | SBC Public Highway |
|----------------------------------------------------------------------------------------|-------------------|----------|--------|--------------------|
| A4 Bath Road Central                                                                   |                   |          |        |                    |
| A4 junction with Burnham Lane, northwest corner                                        | Billboard         |          | 1      | SBC Public Highway |
| A4, outside B&Q, northern verge                                                        | Billboard         |          | 1      | SBC Public Highway |
| Dover Road to Thirkleby Road                                                           | Lampposts         |          | all    | SBC Public Highway |
| Dover Road to Thirkleby Road, where tree cover allows                                  | FSU Advert Boards |          | 6      | SBC Public Highway |
| Langley                                                                                |                   |          |        |                    |
| High Street Langley - Verge between Service Road (between Trelwney & Parlaunt Rd junc) | FSU Advert Boards | <u> </u> | 5      | SBC Public Highway |
| Station Road - Harrowmarket verge near Car park entrance                               | FSU Advert Boards |          | 2      | SBC Public Highway |
| Station Road - outside college                                                         | Lampposts         |          | 2      | SBC Public Highway |
| Station Road - Waterside Drive junction (Borough Boundary)                             | Lampposts         |          | 2      | SBC Public Highway |
| Langley Road - Opposite park (outside Langley Hall Academy)                            | FSU Advert Boards |          | 1 or 2 | SBC Public Highway |
| Langley Road - Opposite park (outside Langley Hall Academy)                            | Lampposts         |          | 1      | SBC Public Highway |
| High Street Langley - Verge by Telecomms equipment opposite Harrow market              | FSU Advert Boards |          | 1      | SBC Public Highway |
| Sussex place - A4                                                                      |                   |          |        |                    |
| Sussex Place outside Upton Court Grammar                                               | Lampposts         |          | 4      | SBC Public Highway |
| Sussex Place outside Upton Court Grammar                                               | FSU Advert Boards |          | 2      | SBC Public Highway |
| Sussex Place between Dolphin Rd and Sainsburys                                         | Lampposts         |          | 2      | SBC Public Highway |
| Sussex Place between Dolphin Rd and Sainsburys                                         | FSU Advert Boards |          | 1      | SBC Public Highway |
| Sussex Place outside Sainsburys                                                        | FSU Advert Boards |          | 1      | SBC Public Highway |
| Sussex Place outside Sainsburys                                                        | Lampposts         |          | 4      | SBC Public Highway |
| Sussex Place outside Sainsburys                                                        | Billboard         |          | 1      | SBC Public Highway |
| Sainsburys Roundabout                                                                  |                   |          |        |                    |
| Gantry over central lanes                                                              | Gantry Style      |          | 1      | SBC Public Highway |
| small-medium advert boards on verges, centrel of roundabout on A4 approaches           | FSU Advert Boards |          | 2      | SBC Public Highway |
| Uxbridge Road                                                                          |                   |          |        |                    |
| Uxbridge Road - Church Lane to The Frithe - Eastern verge fronting Quarry              | Lampposts         |          | 5      | SBC Public Highway |
|                                                                                        |                   |          |        |                    |

Site: A4/Uxbridge Rd. Sainsbury's Roundabout

Site: Stoke Rd outside Arbour Park

Appendix 3 Stoke Poges Lane - between Northern Road junction and Falcon Centre entrance

Stoke Poges Lane - Lamp Columns alongside Salt Hill Park after railway bridge