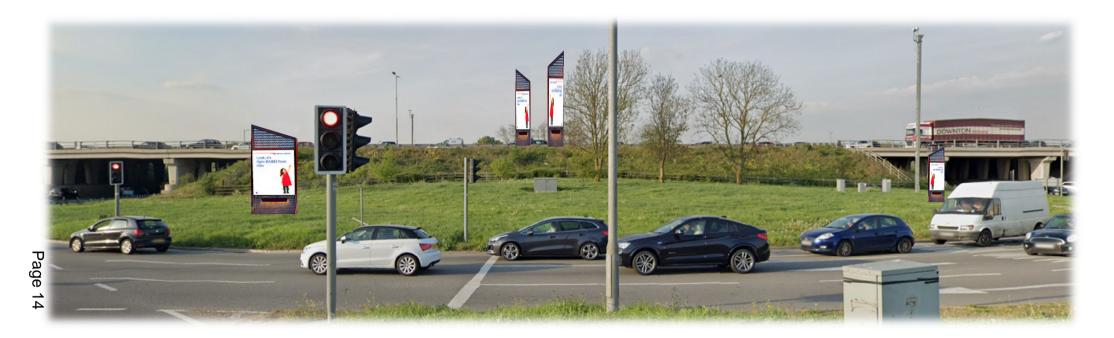

# Digital Signage Project

Suggested locations and sign types – M4 J6 Roundabout.

#### M4 Eastbound view