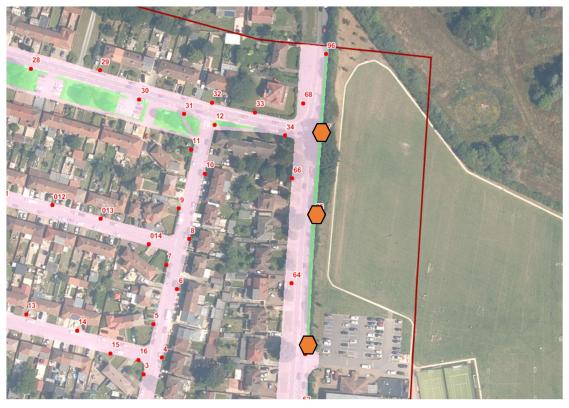

| Huntercombe roundabout, NE verge near Goldworthy Way junction                          | Billboard         |          | 1      | SBC Public Highway |
|----------------------------------------------------------------------------------------|-------------------|----------|--------|--------------------|
| A4 Bath Road Central                                                                   |                   |          |        |                    |
| A4 junction with Burnham Lane, northwest corner                                        | Billboard         |          | 1      | SBC Public Highway |
| A4, outside B&Q, northern verge                                                        | Billboard         |          | 1      | SBC Public Highway |
| Dover Road to Thirkleby Road                                                           | Lampposts         |          | all    | SBC Public Highway |
| Dover Road to Thirkleby Road, where tree cover allows                                  | FSU Advert Boards |          | 6      | SBC Public Highway |
| Langley                                                                                |                   |          |        |                    |
| High Street Langley - Verge between Service Road (between Trelwney & Parlaunt Rd junc) | FSU Advert Boards | <u> </u> | 5      | SBC Public Highway |
| Station Road - Harrowmarket verge near Car park entrance                               | FSU Advert Boards |          | 2      | SBC Public Highway |
| Station Road - outside college                                                         | Lampposts         |          | 2      | SBC Public Highway |
| Station Road - Waterside Drive junction (Borough Boundary)                             | Lampposts         |          | 2      | SBC Public Highway |
| Langley Road - Opposite park (outside Langley Hall Academy)                            | FSU Advert Boards |          | 1 or 2 | SBC Public Highway |
| Langley Road - Opposite park (outside Langley Hall Academy)                            | Lampposts         |          | 1      | SBC Public Highway |
| High Street Langley - Verge by Telecomms equipment opposite Harrow market              | FSU Advert Boards |          | 1      | SBC Public Highway |
| Sussex place - A4                                                                      |                   |          |        |                    |
| Sussex Place outside Upton Court Grammar                                               | Lampposts         |          | 4      | SBC Public Highway |
| Sussex Place outside Upton Court Grammar                                               | FSU Advert Boards |          | 2      | SBC Public Highway |
| Sussex Place between Dolphin Rd and Sainsburys                                         | Lampposts         |          | 2      | SBC Public Highway |
| Sussex Place between Dolphin Rd and Sainsburys                                         | FSU Advert Boards |          | 1      | SBC Public Highway |
| Sussex Place outside Sainsburys                                                        | FSU Advert Boards |          | 1      | SBC Public Highway |
| Sussex Place outside Sainsburys                                                        | Lampposts         |          | 4      | SBC Public Highway |
| Sussex Place outside Sainsburys                                                        | Billboard         |          | 1      | SBC Public Highway |
| Sainsburys Roundabout                                                                  |                   |          |        |                    |
| Gantry over central lanes                                                              | Gantry Style      |          | 1      | SBC Public Highway |
| small-medium advert boards on verges, centrel of roundabout on A4 approaches           | FSU Advert Boards |          | 2      | SBC Public Highway |
| Uxbridge Road                                                                          |                   |          |        |                    |
| Uxbridge Road - Church Lane to The Frithe - Eastern verge fronting Quarry              | Lampposts         |          | 5      | SBC Public Highway |
|                                                                                        |                   |          |        |                    |

| Jxbridge Road - Church Lane to The Frithe - Central Reservation          | FSU Advert Boards                      | $\bigcirc$ | 2                | SBC Public Highway                       |
|--------------------------------------------------------------------------|----------------------------------------|------------|------------------|------------------------------------------|
| Vexham Road                                                              |                                        |            |                  |                                          |
| Vexham Road from Post Office near hospital to Norway Drive               | Lampposts                              |            | 6                | SBC Public Highway                       |
| Vexham Road verge near Norway Drive                                      | FSU Advert Boards                      |            | 2                | SBC Public Highway                       |
| Vexham Road roundabout at Knolton Way junction                           | Monolith                               | •          | 1                | SBC Public Highway                       |
| itoke Road                                                               |                                        |            |                  |                                          |
| Outside Arbour Park Stadium - landscaped area between footway & car park | FSU Advert Boards                      |            | 1                | SBC Land - Arbour Park                   |
| itoke Poges lane                                                         |                                        |            |                  |                                          |
| toke poges Lane between Northern Road junc and Falcon Centre entrance    | Lampposts                              |            | 3                | SBC Public Highway                       |
| amp Columns along side of Salt Hill Park after railway bridge            | Lampposts                              |            | 3                | SBC Public Highway                       |
| A4 Wellington Street                                                     |                                        |            |                  |                                          |
| outhern footway near Wexham Road junction                                | Billboard                              |            | 1                | SBC Public Highway                       |
| HTC Roundabout                                                           | Monolith                               | - +        | 1                | SBC Public Highway                       |
| HTC Roundbaout to William Street                                         | Lampposts                              |            | 18               | SBC Public Highway                       |
| HTC Roundbaout to William Street - Central Reservation                   | FSU Advert Boards                      | Ö          | 3                | SBC Public Highway                       |
| A4 Bath Road                                                             |                                        |            |                  |                                          |
| Villiam Street to Burlington Road - Central Reservation                  | FSU Advert Boards                      |            | 2 or 3           | SBC Public Highway                       |
| Villiam Street to Burlington Road - Central Reservation                  | Lampposts                              |            | 3                | SBC Public Highway                       |
| Villiam Street to Burlington Road - Northern footway                     | Lampposts                              |            | 2                | SBC Public Highway                       |
| amp columns outside Salt Hill Park and Claycotts School                  | Lampposts                              |            | 7                | SBC Public Highway                       |
|                                                                          |                                        |            |                  |                                          |
| Vindsor Road                                                             |                                        |            |                  |                                          |
| Vindsor Road<br>Verge outside OH                                         | FSU Advert Boards                      |            | 1 or 2           | SBC Public Highway                       |
|                                                                          | FSU Advert Boards<br>FSU Advert Boards |            | 1 or 2<br>2 to 3 | SBC Public Highway<br>SBC Public Highway |