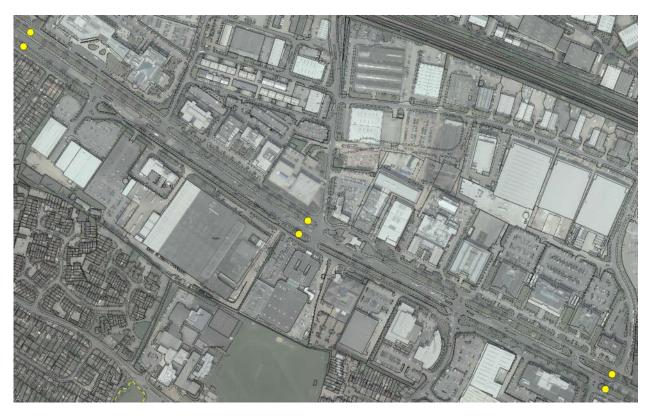

| Position                                                                                 | Type of sign/Map Symbol |               | Number  | Land owner         |
|------------------------------------------------------------------------------------------|-------------------------|---------------|---------|--------------------|
| Poyle                                                                                    |                         |               |         |                    |
| Poyle Road junction with Colndale Road, south west corner                                | Billboard               |               | 2       | SBC Public Highway |
| Bath Road, between Poyle New Cottages and Elbow Meadow both sides                        | Billboard               |               | 2       | SBC Public Highway |
| Golden Cross Roundabout, from Poyle Road heading South and from Horton Road heading West | Monolith                | -             | 2       | SBC Public Highway |
| Colnbrook                                                                                |                         |               |         |                    |
| Colnbrook Bypass (A4) south side                                                         | Lamppost                |               | Upto 30 | SBC Public Highway |
| Colnbrook Bypass (A4) north side                                                         | Lamppost                |               | Upto 6  | SBC Public Highway |
| Colbrook Bypass (A4), junction with Lakeside Road (north-western corner verge)           | Billboard               |               | 1       | SBC Public Highway |
| Colbrook Bypass (A4), junction with Lakeside Road (southern verge adjacent to BP)        | Billboard               |               | 2       |                    |
| Colnbrook Bypass (A4) by bridge over Colne Brook, northern verge by bridleway            | Billboard               |               | 1       | SBC Public Highway |
| Colnbrook Bypass (A4) by Riverside Café, northern verge                                  | Billboard               |               | 1       | SBC Public Highway |
| Colnbrook Bypass (A4) opposite Tan House Way, northern verge, redundant access           | Billboard               |               | 1       | SBC Public Highway |
| Colnbrook Bypass (A4) redundant access west of Speedway Farm, southern verge             | Billboard               |               | 1       | SBC Public Highway |
| A4 Sutton Lane gyratory, junction splitter islands (x3)                                  | FSU Advert Boards       |               | 3       | SBC Public Highway |
| A4 Sutton Lane gyratory, splitter islands from bypass and Old Bath Road                  | FSU Advert Boards       |               | 2       | SBC Public Highway |
| Sutton Lane, junction with A4 at gyratory, east corner                                   | Billboard               |               | 1       | SBC Public Highway |
| M4 Junction 5 roundabout                                                                 |                         |               |         |                    |
| Outer grass verges around roundabout (NE, SE, SW, NW corners)                            | Billboard               |               | 4       | SBC Public Highway |
| Splitter Islands on A4 (joining to roundabout A4 Northbound & Southbound)                | FSU Advert Boards       | $\overline{}$ | 2       | SBC Public Highway |
| Roundabout central verge area either side of M4 flyover (NE and SW corners)              | Towers - double sided   |               | 2       | SBC Public Highway |
| M4 Junction 6 roundabout                                                                 |                         |               |         |                    |
| Tuns Lane splitter island before roundabout (A4 Southbound)                              | FSU Advert Boards       |               | 1       | SBC Public Highway |
| Roundabout central island, either side of M4 flyover (NE and SW corners)                 | Towers - double sided   |               | 2       | SBC Public Highway |
| From M4 Junction 6                                                                       |                         |               |         |                    |
| Tuns Lane, both verges (east and west side)                                              | FSU Advert Boards       |               | 6       | SBC Public Highway |
| Tuns Lane (M4 to Copthorne R/A) both sides (east and west side)                          | Lamppost                |               | 23      | SBC Public Highway |
| Copthorne Roundabout, all corners                                                        | Billboard               |               | 4       | SBC Public Highway |
| Western Slough                                                                           |                         |               |         |                    |

| Huntercombe roundabout, NE verge near Goldworthy Way junction                          | Billboard         |          | 1      | SBC Public Highway |
|----------------------------------------------------------------------------------------|-------------------|----------|--------|--------------------|
| A4 Bath Road Central                                                                   |                   |          |        |                    |
| A4 junction with Burnham Lane, northwest corner                                        | Billboard         |          | 1      | SBC Public Highway |
| A4, outside B&Q, northern verge                                                        | Billboard         |          | 1      | SBC Public Highway |
| Dover Road to Thirkleby Road                                                           | Lampposts         |          | all    | SBC Public Highway |
| Dover Road to Thirkleby Road, where tree cover allows                                  | FSU Advert Boards |          | 6      | SBC Public Highway |
| Langley                                                                                |                   |          |        |                    |
| High Street Langley - Verge between Service Road (between Trelwney & Parlaunt Rd junc) | FSU Advert Boards | <u> </u> | 5      | SBC Public Highway |
| Station Road - Harrowmarket verge near Car park entrance                               | FSU Advert Boards |          | 2      | SBC Public Highway |
| Station Road - outside college                                                         | Lampposts         |          | 2      | SBC Public Highway |
| Station Road - Waterside Drive junction (Borough Boundary)                             | Lampposts         |          | 2      | SBC Public Highway |
| Langley Road - Opposite park (outside Langley Hall Academy)                            | FSU Advert Boards |          | 1 or 2 | SBC Public Highway |
| Langley Road - Opposite park (outside Langley Hall Academy)                            | Lampposts         |          | 1      | SBC Public Highway |
| High Street Langley - Verge by Telecomms equipment opposite Harrow market              | FSU Advert Boards |          | 1      | SBC Public Highway |
| Sussex place - A4                                                                      |                   |          |        |                    |
| Sussex Place outside Upton Court Grammar                                               | Lampposts         |          | 4      | SBC Public Highway |
| Sussex Place outside Upton Court Grammar                                               | FSU Advert Boards |          | 2      | SBC Public Highway |
| Sussex Place between Dolphin Rd and Sainsburys                                         | Lampposts         |          | 2      | SBC Public Highway |
| Sussex Place between Dolphin Rd and Sainsburys                                         | FSU Advert Boards |          | 1      | SBC Public Highway |
| Sussex Place outside Sainsburys                                                        | FSU Advert Boards |          | 1      | SBC Public Highway |
| Sussex Place outside Sainsburys                                                        | Lampposts         |          | 4      | SBC Public Highway |
| Sussex Place outside Sainsburys                                                        | Billboard         |          | 1      | SBC Public Highway |
| Sainsburys Roundabout                                                                  |                   |          |        |                    |
| Gantry over central lanes                                                              | Gantry Style      |          | 1      | SBC Public Highway |
| small-medium advert boards on verges, centrel of roundabout on A4 approaches           | FSU Advert Boards |          | 2      | SBC Public Highway |
| Uxbridge Road                                                                          |                   |          |        |                    |
| Uxbridge Road - Church Lane to The Frithe - Eastern verge fronting Quarry              | Lampposts         |          | 5      | SBC Public Highway |
|                                                                                        |                   |          |        |                    |

| Jxbridge Road - Church Lane to The Frithe - Central Reservation          | FSU Advert Boards                      | $\bigcirc$ | 2                | SBC Public Highway                       |
|--------------------------------------------------------------------------|----------------------------------------|------------|------------------|------------------------------------------|
| Vexham Road                                                              |                                        |            |                  |                                          |
| Vexham Road from Post Office near hospital to Norway Drive               | Lampposts                              |            | 6                | SBC Public Highway                       |
| Vexham Road verge near Norway Drive                                      | FSU Advert Boards                      |            | 2                | SBC Public Highway                       |
| Vexham Road roundabout at Knolton Way junction                           | Monolith                               | •          | 1                | SBC Public Highway                       |
| itoke Road                                                               |                                        |            |                  |                                          |
| Outside Arbour Park Stadium - landscaped area between footway & car park | FSU Advert Boards                      |            | 1                | SBC Land - Arbour Park                   |
| itoke Poges lane                                                         |                                        |            |                  |                                          |
| toke poges Lane between Northern Road junc and Falcon Centre entrance    | Lampposts                              |            | 3                | SBC Public Highway                       |
| amp Columns along side of Salt Hill Park after railway bridge            | Lampposts                              |            | 3                | SBC Public Highway                       |
| A4 Wellington Street                                                     |                                        |            |                  |                                          |
| outhern footway near Wexham Road junction                                | Billboard                              |            | 1                | SBC Public Highway                       |
| HTC Roundabout                                                           | Monolith                               | - +        | 1                | SBC Public Highway                       |
| HTC Roundbaout to William Street                                         | Lampposts                              |            | 18               | SBC Public Highway                       |
| HTC Roundbaout to William Street - Central Reservation                   | FSU Advert Boards                      | Ö          | 3                | SBC Public Highway                       |
| A4 Bath Road                                                             |                                        |            |                  |                                          |
| Villiam Street to Burlington Road - Central Reservation                  | FSU Advert Boards                      |            | 2 or 3           | SBC Public Highway                       |
| Villiam Street to Burlington Road - Central Reservation                  | Lampposts                              |            | 3                | SBC Public Highway                       |
| Villiam Street to Burlington Road - Northern footway                     | Lampposts                              |            | 2                | SBC Public Highway                       |
| amp columns outside Salt Hill Park and Claycotts School                  | Lampposts                              |            | 7                | SBC Public Highway                       |
|                                                                          |                                        |            |                  |                                          |
| Vindsor Road                                                             |                                        |            |                  |                                          |
| Vindsor Road<br>Verge outside OH                                         | FSU Advert Boards                      |            | 1 or 2           | SBC Public Highway                       |
|                                                                          | FSU Advert Boards<br>FSU Advert Boards |            | 1 or 2<br>2 to 3 | SBC Public Highway<br>SBC Public Highway |

| Pa |  |  |
|----|--|--|
| Ø  |  |  |
| Q  |  |  |
| Ф  |  |  |
| 4  |  |  |
|    |  |  |

| Lamp Columns from Borough boundary to M4                   | Lampposts         | 6 to 7 | 7 SBC Public Highway |
|------------------------------------------------------------|-------------------|--------|----------------------|
| Verge opposite Ragstone Road junction                      | Billboard         | 1      | TBC?                 |
| Ledgers Road                                               |                   | _      |                      |
| Grass verge near junction wth A4 - Eastern footway         | FSU Advert Boards | 1      | SBC Public Highway   |
| Farnham Road - A355                                        |                   |        |                      |
| A355 south bound - east side before school                 | FSU Advert Boards | 1      | SBC Public Highway   |
| A355 south bound – both sides side after school            | FSU Advert Boards | 2      | SBC Public Highway   |
| A355 Northern Rd. roundabout - large double sided monolith | Monolith          | 1      | SBC Public Highway   |
| A355 south bound – both sides nr. Lidl                     | FSU Advert Boards | 2      | SBC Public Highway   |
|                                                            | TOTAL             | 171    | No. sites            |