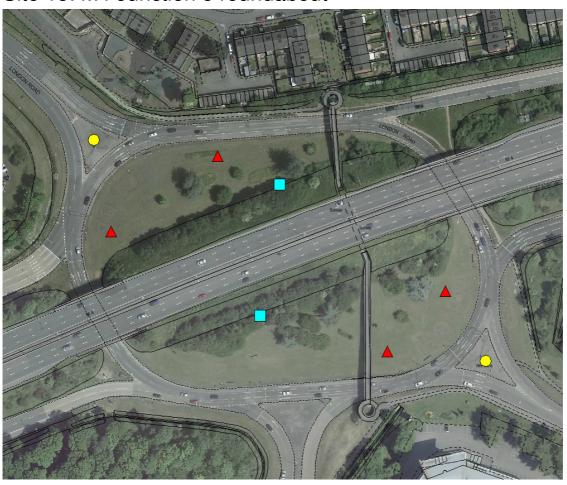

Page 15

Appendix 3
Site 15: M4 Junction 5 roundabout

Site 16: M4 Junction 6 roundabout