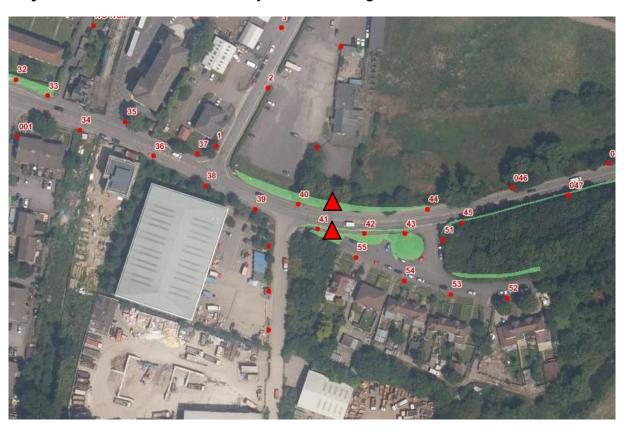

Page 15

Appendix 3
Site 15: M4 Junction 5 roundabout

Site 16: M4 Junction 6 roundabout