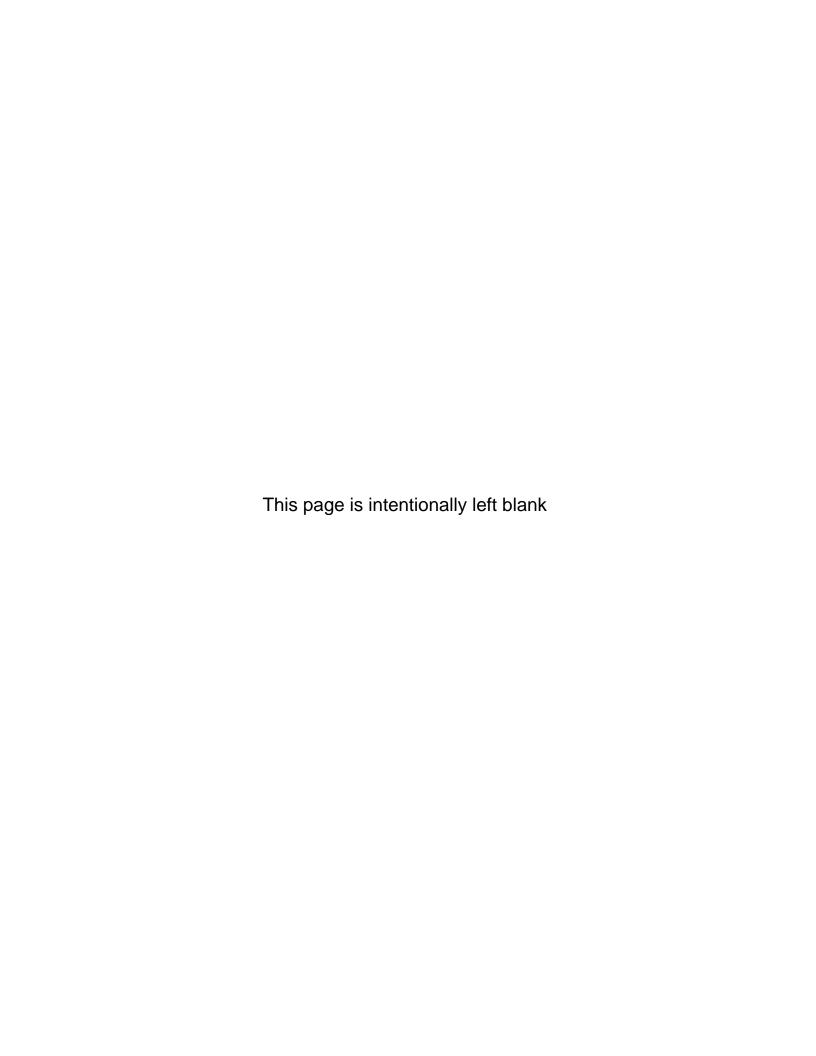

# Digital Signage Project

Suggested locations and sign types – M4 J6 Roundabout.

#### M4 Eastbound view