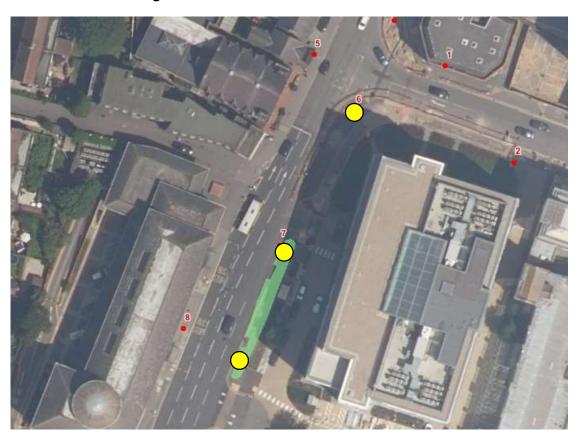

Appendix 3 **A4 Bath Rd** - William Street to Burlington Road - Central Reservation

A4 Bath Rd. - Lamp columns outside Salt Hill Park and Claycotts School

Appendix 3
A355 Farnham Rd. - South bound east side before school