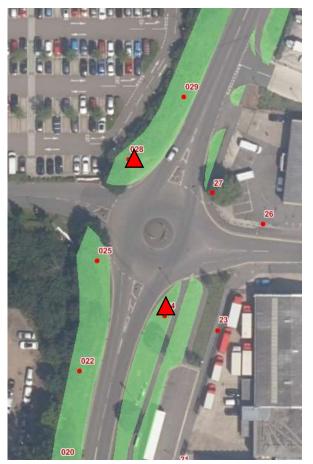

Site: A4/Uxbridge Rd. Sainsbury's Roundabout

Site: Stoke Rd outside Arbour Park

Appendix 3 Stoke Poges Lane - between Northern Road junction and Falcon Centre entrance

Stoke Poges Lane - Lamp Columns alongside Salt Hill Park after railway bridge