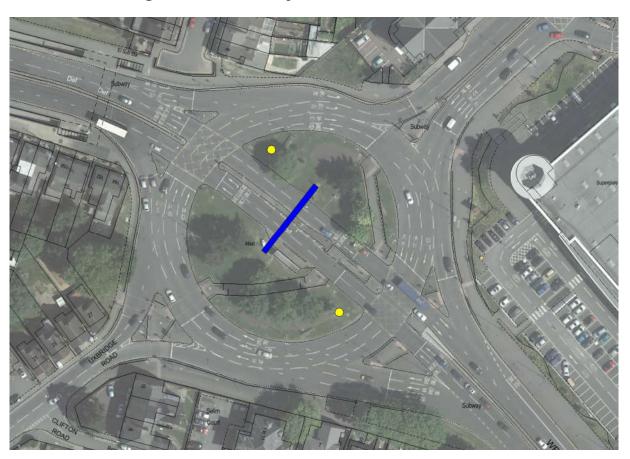

# Digital Signage Project

Suggested locations and sign types – M4 J6 Roundabout.

#### M4 Eastbound view

# **M4** Westbound view

Page 15

Appendix 3
Site 15: M4 Junction 5 roundabout

Site 16: M4 Junction 6 roundabout