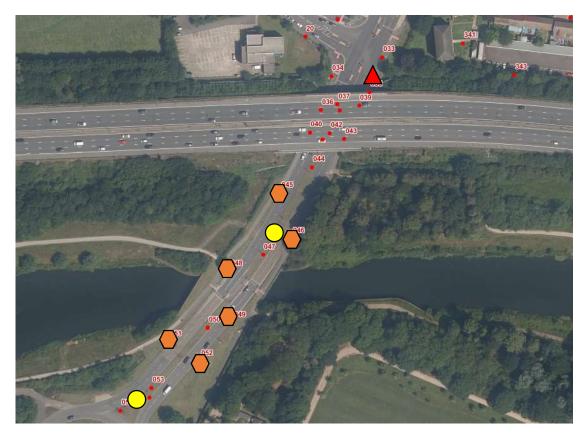

Page 15

Appendix 3
Site 15: M4 Junction 5 roundabout

Site 16: M4 Junction 6 roundabout