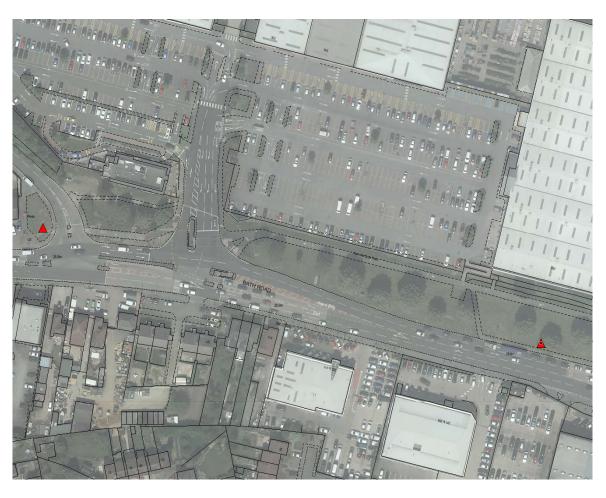

Site: A4/Uxbridge Rd. Sainsbury's Roundabout

Site: Stoke Rd outside Arbour Park

Appendix 3 Stoke Poges Lane - between Northern Road junction and Falcon Centre entrance

Stoke Poges Lane - Lamp Columns alongside Salt Hill Park after railway bridge