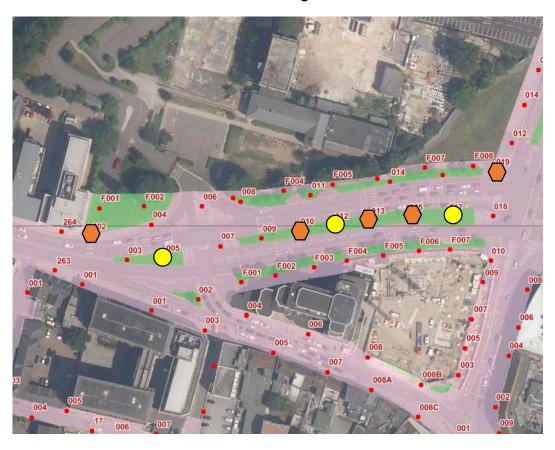

# Digital Signage Project

Suggested locations and sign types – M4 J6 Roundabout.

#### M4 Eastbound view

# **M4** Westbound view